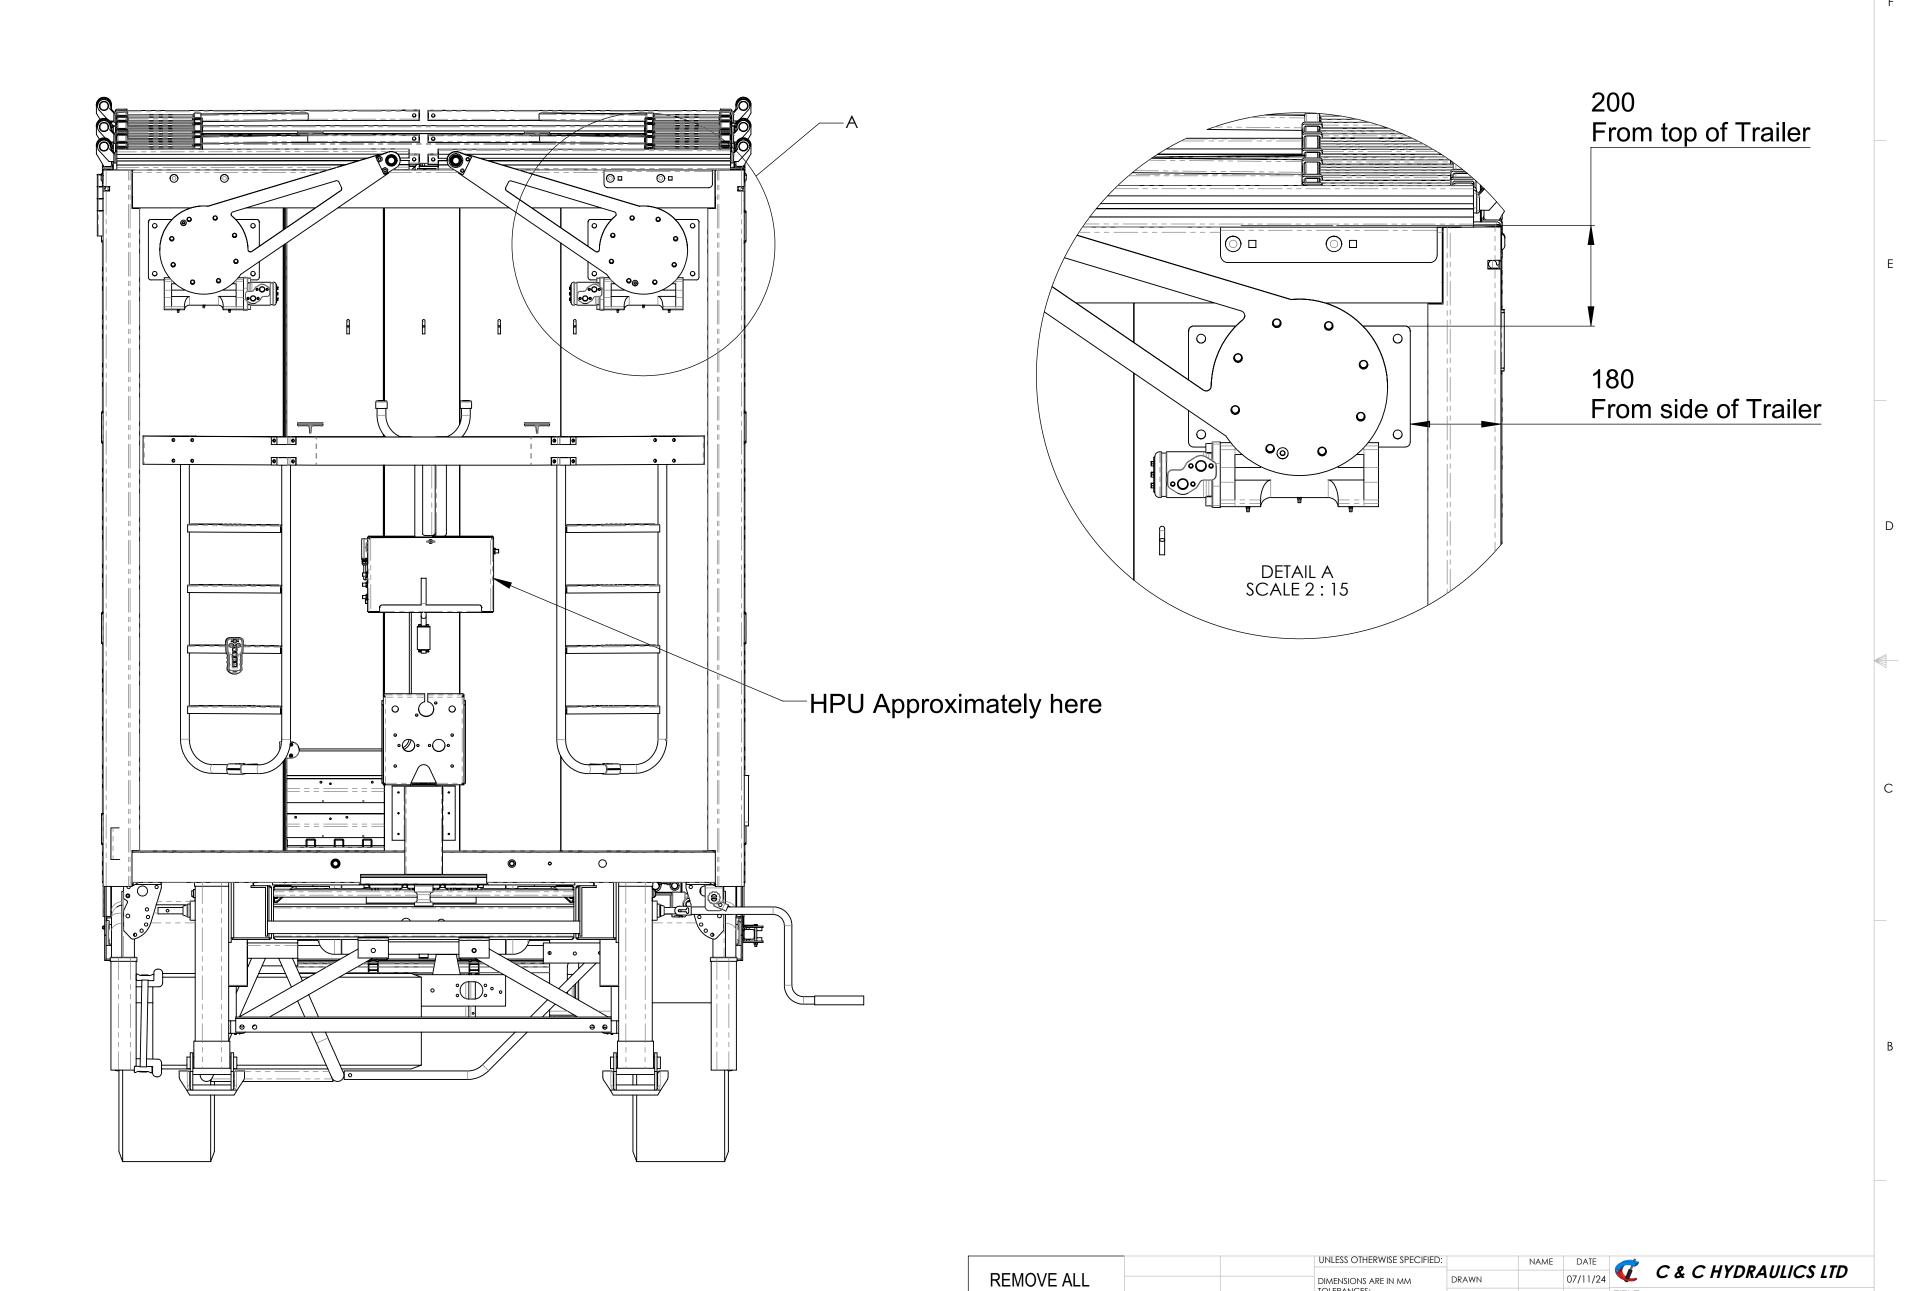

## Approximate Hinge positions from front of Trailer

| REMOVE ALL<br>BURRS AND<br>SHARP EDGES                                                                                                                                                                                                  |             |         | UNLESS OTHERWISE SPECIFIED:                                                              |           | NAME | DATE     |               |               |         | CITO        |  |
|-----------------------------------------------------------------------------------------------------------------------------------------------------------------------------------------------------------------------------------------|-------------|---------|------------------------------------------------------------------------------------------|-----------|------|----------|---------------|---------------|---------|-------------|--|
|                                                                                                                                                                                                                                         |             |         | DIMENSIONS ARE IN MM                                                                     | DRAWN     |      | 27/07/16 | ~             | C & C HY      | DRAULIC | ics lid     |  |
|                                                                                                                                                                                                                                         |             |         | TOLERANCES:<br>FRACTIONAL±0.25                                                           | CHECKED   |      |          | TITLE:        |               |         |             |  |
|                                                                                                                                                                                                                                         |             |         | ANGULAR: MACH ± BEND ± TWO PLACE DECIMAL ±0.1 THREE PLACE DECIMAL ±  INTERPRET GEOMETRIC | ENG APPR. |      |          |               |               |         |             |  |
|                                                                                                                                                                                                                                         |             |         |                                                                                          | MFG APPR. |      |          |               |               |         |             |  |
|                                                                                                                                                                                                                                         |             |         |                                                                                          | Q.A.      |      |          |               |               |         |             |  |
| PROPRIETARY AND CONFIDENTIAL THE INFORMATION CONTAINED IN THIS DRAWING IS THE SOLE PROPERTY OF C& C HYDRAULICS LIMITED. ANY REPRODUCTION IN PART OR AS A WHOLE WITHOUT THE WRITTEN PERMISSION OF C & C HYDRAULICSLIMITED IS PROHIBITED. |             |         | TOLERANCING PER:                                                                         | COMMENTS: |      |          |               |               |         |             |  |
|                                                                                                                                                                                                                                         |             |         | MATERIAL                                                                                 |           |      |          | SIZE DWG. NO. |               |         | REV         |  |
|                                                                                                                                                                                                                                         | NEXT ASSY   | USED ON | N8 UNLESS OTHER-<br>WISE STATED                                                          |           |      |          | C             |               |         |             |  |
|                                                                                                                                                                                                                                         | APPLICATION |         | DO NOT SCALE DRAWING                                                                     |           |      |          | SCAL          | E: 1:15 WEIGH | T: SH   | IEET 2 OF 2 |  |