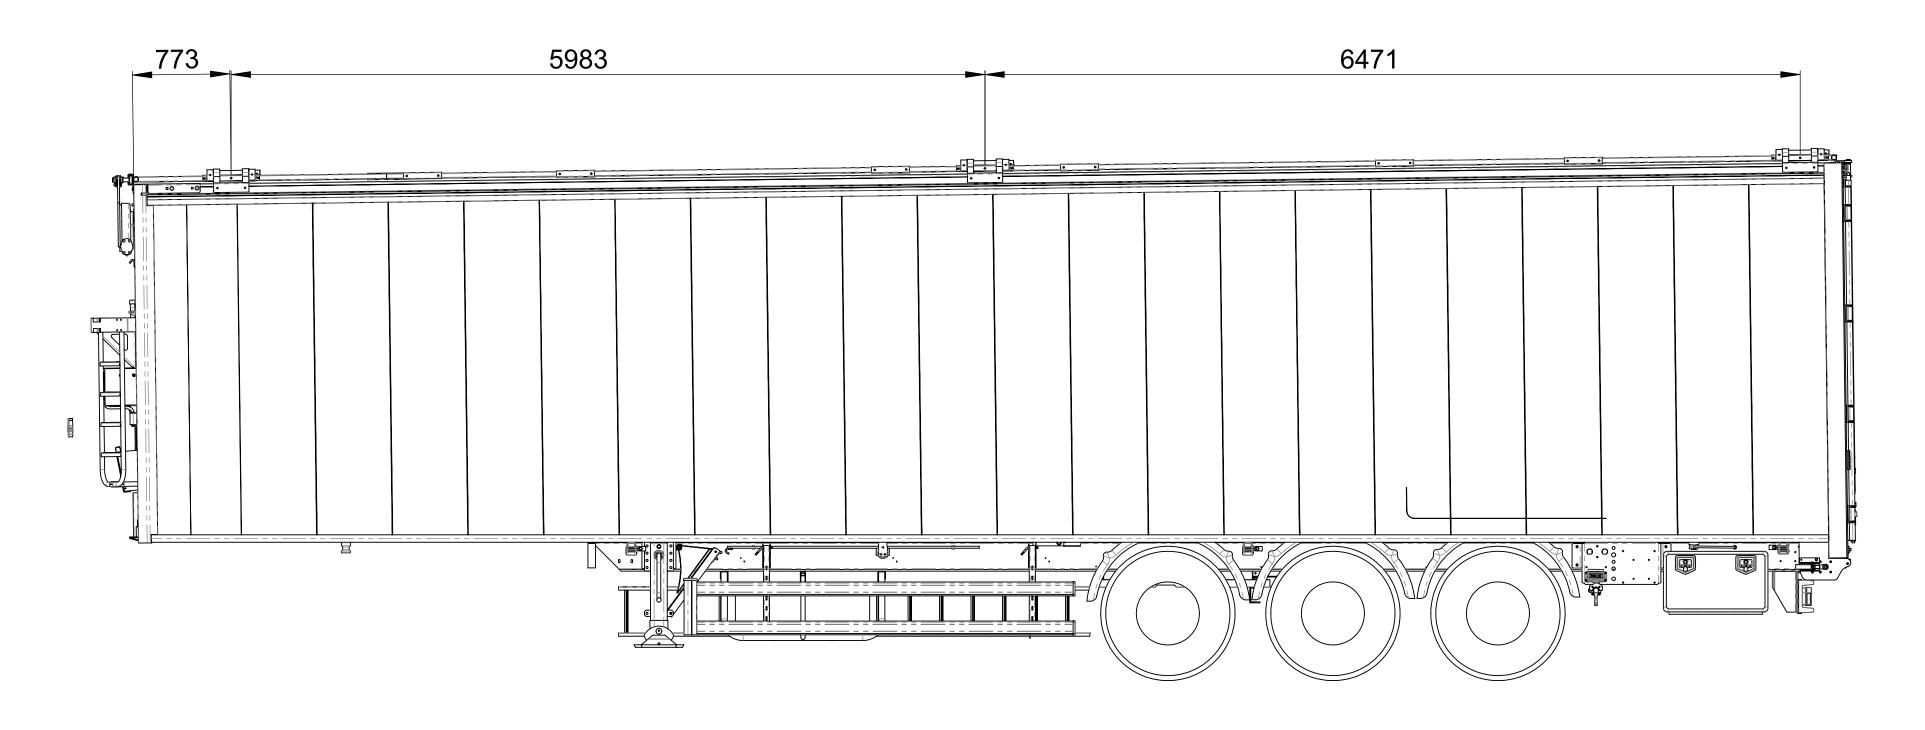

## Approximate Hinge positions from front of Trailer

| REMOVE ALL<br>BURRS AND<br>SHARP EDGES                                                                                                                                                                                                  |             |         | UNLESS OTHERWISE SPECIFIED:                                                              |           | NAME | DATE     |               |               |         | CITO        |  |
|-----------------------------------------------------------------------------------------------------------------------------------------------------------------------------------------------------------------------------------------|-------------|---------|------------------------------------------------------------------------------------------|-----------|------|----------|---------------|---------------|---------|-------------|--|
|                                                                                                                                                                                                                                         |             |         | DIMENSIONS ARE IN MM                                                                     | DRAWN     |      | 27/07/16 | ~             | C & C HY      | DRAULIC | ics lid     |  |
|                                                                                                                                                                                                                                         |             |         | TOLERANCES:<br>FRACTIONAL±0.25                                                           | CHECKED   |      |          | TITLE:        |               |         |             |  |
|                                                                                                                                                                                                                                         |             |         | ANGULAR: MACH ± BEND ± TWO PLACE DECIMAL ±0.1 THREE PLACE DECIMAL ±  INTERPRET GEOMETRIC | ENG APPR. |      |          |               |               |         |             |  |
|                                                                                                                                                                                                                                         |             |         |                                                                                          | MFG APPR. |      |          |               |               |         |             |  |
|                                                                                                                                                                                                                                         |             |         |                                                                                          | Q.A.      |      |          |               |               |         |             |  |
| PROPRIETARY AND CONFIDENTIAL THE INFORMATION CONTAINED IN THIS DRAWING IS THE SOLE PROPERTY OF C& C HYDRAULICS LIMITED. ANY REPRODUCTION IN PART OR AS A WHOLE WITHOUT THE WRITTEN PERMISSION OF C & C HYDRAULICSLIMITED IS PROHIBITED. |             |         | TOLERANCING PER:                                                                         | COMMENTS: |      |          |               |               |         |             |  |
|                                                                                                                                                                                                                                         |             |         | MATERIAL                                                                                 |           |      |          | SIZE DWG. NO. |               |         | REV         |  |
|                                                                                                                                                                                                                                         | NEXT ASSY   | USED ON | N8 UNLESS OTHER-<br>WISE STATED                                                          |           |      |          | C             |               |         |             |  |
|                                                                                                                                                                                                                                         | APPLICATION |         | DO NOT SCALE DRAWING                                                                     |           |      |          | SCAL          | E: 1:15 WEIGH | T: SH   | IEET 2 OF 2 |  |